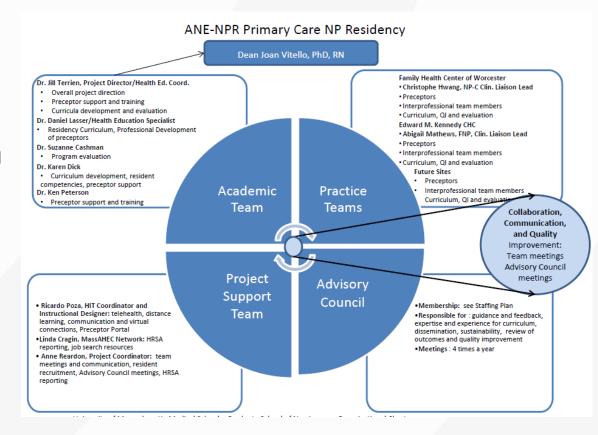

# Massachusetts Community Health NP Residency

- Family Health Center (FQHC) had a FNP residency since 2009
  - approached GSN with another local FQHC to lead grant
  - 3 additional CHC partners identified
- Each health center hires their residents with goal of continued employment post residency
- What is in it for the GSN?
  - Continues public service mission through partnerships
  - Future preceptors for GSN students
  - Possible future students and educators

## **Structure**

- Shared leadership/equal partners
  - outlined in the grant application's org chart – no hierarchy, clear roles
  - productive, documented monthly team (Advisory Council) meetings
  - shared decision making/problem solving
  - Residency directors (Clinical Liaisons)
    have their own meetings, responsible
    for certain tasks (e.g., recruitment/
    hiring of NP residents)

## **A Theme: Sustainability**

- GSN is a partner, not the expert, not a crutch... continually ask, how is this sustained post grant funding?
- Centrally developed/site approved policies and procedures
- Shared commitment to didactics
  - Monthly case presentations by residency directors
    - Came from resident feedback sessions with the GSN
    - Allows residency directors to get to know other residents
  - Each site contributes sessions (local expertise or outside organization like New England AIDS Education and Training Center)
  - Commitment to wellness Balint sessions and TEND (external/safe) sessions