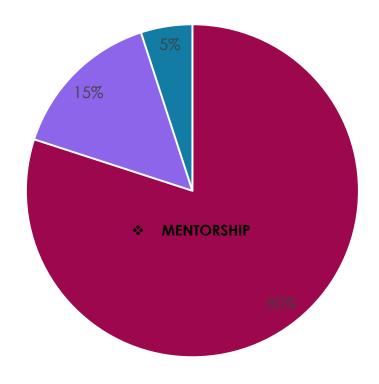

Standard Operating Procedures

- Mentoring
- Performance Improvement
- Preceptorship
- Resident Recruitment and Retention
- Provider In-Basket
- Filing a Grievance
- Post Residency and Onboarding Commitment
- Resident Personnel Documentation Process and Retention
- Teaching Reimbursement Policy
- Resident Request to Terminate or Resign from Program